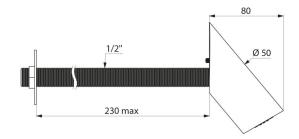

Soft rain-effect flow engulfs user.

Chrome-plated metal.

Easy installation system: install the connection in the wall and then clip the shower head to it.

Inlet F½".

Shower head for cross wall installation (maximum partition thickness:

230mm).

30-year warranty.

## TECHNICAL CHARACTERISTICS

RAINY shower head - Ref. 708200

| Connector | 1/2"                 |
|-----------|----------------------|
| Depth     | Maximum 230mm + 80mm |
| Flow rate | 6 lpm                |
| Diameter  | Ø 50mm               |
| Finish    | Chrome-plated metal  |
| Norms     | ₩ ACS                |
| Warranty  | 30 g                 |
|           |                      |