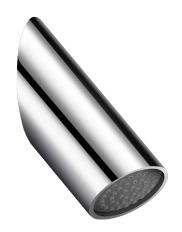

## **RAINY shower head**

Ref. 708200

Rain-effect shower head, cross wall

2025 UK public price excluding VAT: £116.21

## **DESCRIPTION**

RAINY shower head - Ref. 708200

Fixed shower head.

Flow rate 6 lpm at 3 bar.

A higher flow rate can be achieved: remove flow rate regulator.

Scale-resistant head with nozzles, ligature-resistant.

Soft rain-effect flow engulfs user.

Chrome-plated metal.

Easy installation system: install the connection in the wall and then clip the shower head to it.

Inlet F½".

Shower head for cross wall installation (maximum partition thickness:

## **ADVANTAGES**

80% water savings

Comfortable rain-effect flow engulfs user

Easy to install: clip on

Design-led: sleek and timeless