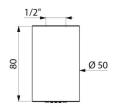

## TECHNICAL CHARACTERISTICS

RAINY shower head - Ref. 708030

| Connector | 1/2"                |
|-----------|---------------------|
| Height    | 80mm                |
| Flow rate | 6 lpm               |
| Diameter  | Ø 50mm              |
| Finish    | Chrome-plated metal |
| Norms     | <b>₩</b> ACS        |
| Warranty  | 30 S<br>WASRANTY    |