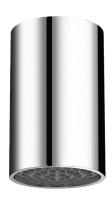

## **RAINY shower head**

Ref. 708030

Ceiling-mounted rain-effect shower head

2024 UK public price excluding VAT: £92.91

## **DESCRIPTION**

RAINY shower head - Ref. 708030

Fixed shower head.

Flow rate 6 lpm at 3 bar.

A higher flow rate can be achieved: remove flow rate regulator.

Scale-resistant head with nozzles, ligature-resistant.

Soft rain-effect flow engulfs user.

Chrome-plated metal.

Easy installation system: install the connection and then clip the shower head to it.

Inlet F½".

Shower head for ceiling-mounted installation.

30-year warranty.

## **ADVANTAGES**

80% water savings

Comfortable rain-effect flow engulfs user

Easy to install: clip on

Design-led: sleek and timeless