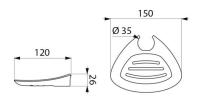

## TECHNICAL CHARACTERISTICS

Soap dish for Be-Line® grab bars, sliding, grey - Ref. 511912C

| Depth    | 120mm |  |
|----------|-------|--|
| Length   | 150mm |  |
| Warranty | 30 g  |  |

© DELABIE https://www.delabie.co.uk