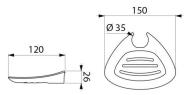

#### Soap dish for Be-Line<sup>®</sup> grab bars, sliding, grey - Ref. 511912C

| Depth    | 120mm |  |
|----------|-------|--|
| Length   | 150mm |  |
| Warranty |       |  |