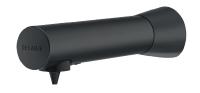

## **DESCRIPTION**

BINOPTIC wall-mounted electronic soap dispenser - Ref. 512151BK

Wall-mounted electronic soap dispenser.

Liquid or foam soap dispenser.

No manual contact: infrared cell detects hands automatically.

Matte black 304 stainless steel spout.

No waste dose dispenser.

Separate electronic unit for installation beneath the washbasin. Automatic soap dispenser: mains supply with 230/6V transformer.

For vegetable-based liquid soap with maximum viscosity of 3,000 mPa.s or specific foam soap.

Total spout length: 115mm.

Supplied with 1.20m flexible tube for remote tanks.

Wall-mounted electronic soap dispenser with 30-year warranty.

CE marked.