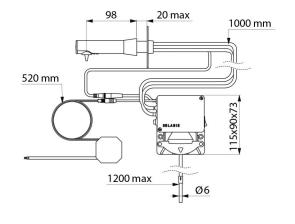

Total spout length: 115mm.

Supplied with 1.20m flexible tube for remote tanks.

Wall-mounted electronic soap dispenser with 30-year warranty.

CE marked.

## TECHNICAL CHARACTERISTICS

BINOPTIC wall-mounted electronic soap dispenser - Ref. 512151BK

| Supply        | Mains supply 230/6 V            |
|---------------|---------------------------------|
| Technology    | Infrared sensor                 |
| Height        | 115mm (electronic unit)         |
| Length        | 115mm                           |
| Spout length  | 98mm                            |
| Finish        | Matte black 304 stainless steel |
| Norms         | CE                              |
| Warranty      | 30 g<br>WARRANTY                |
| Repairability | 50 g                            |
|               |                                 |