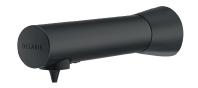

## BINOPTIC wall-mounted electronic soap dispenser

Ref. 512111BK

Liquid or foam soap dispenser

2024 UK public price excluding VAT: £374.84

## **DESCRIPTION**

BINOPTIC wall-mounted electronic soap dispenser - Ref. 512111BK

Wall-mounted electronic soap dispenser.

Liquid or foam soap dispenser.

Vandal-resistant model for cross wall installation for walls up to 110mm.

No manual contact: infrared cell detects hands automatically.

Matte black 304 stainless steel spout.

No waste pump dispenser.

Separate electronic unit and removable tank for installation beneath the washbasin or in a service duct.