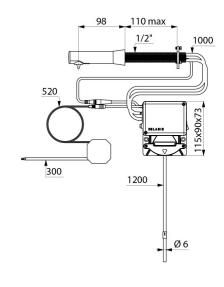

Automatic soap dispenser: mains supply with 230/6V transformer.

For vegetable-based liquid soap with maximum viscosity of 3,000 mPa.s or specific foam soap.

Total spout length: 115mm.

Supplied with flexible tube 1.20m for remote tanks.

## **TECHNICAL CHARACTERISTICS**

BINOPTIC wall-mounted electronic soap dispenser - Ref. 512111BK

NA=!-- - ----- | - 000 // \/

| Supply        | Mains supply 230/6 V            |
|---------------|---------------------------------|
| Connector     | 1/2"                            |
| Technology    | Infrared sensor                 |
| Height        | 115mm (electronic unit)         |
| Length        | 115mm                           |
| Spout length  | 98mm                            |
| Finish        | Matte black 304 stainless steel |
| Norms         | CE                              |
| Warranty      | 30 S                            |
| Repairability | SECULDABILITY                   |
|               |                                 |