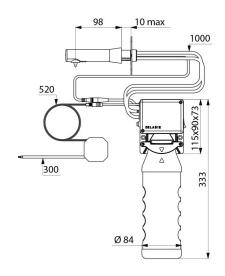

## **TECHNICAL CHARACTERISTICS**

BINOPTIC wall-mounted electronic soap dispenser - Ref. 512051BK

| Supply        | Mains 230/6V                    |
|---------------|---------------------------------|
| Technology    | Infrared sensor                 |
| Height        | 333mm (tank + electronic unit)  |
| Length        | 115mm                           |
| Spout length  | 98mm                            |
| Volume        | 1 litre tank                    |
| Finish        | Matte black 304 stainless steel |
| Norms         | CE                              |
| Warranty      | 30 gg<br>WARRANTY               |
| Repairability | 50 g                            |
|               |                                 |