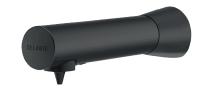

## BINOPTIC wall-mounted electronic soap dispenser

Ref. 512051BK

Liquid or foam soap or hydroalcoholic gel dispenser

2024 UK public price excluding VAT: £344.23

## **DESCRIPTION**

BINOPTIC wall-mounted electronic soap dispenser - Ref. 512051BK

Wall-mounted electronic soap dispenser.

Liquid or foam soap or hydroalcoholic gel dispenser.

No manual contact: infrared cell detects hands automatically.

Matte black 304 stainless steel spout.

No waste pump dispenser.

Independent electronic housing and removable tank enable installation beneath the washbasin.

Automatic soap dispenser: mains supply with 230/6V transformer.