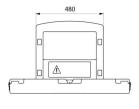

Space saving: retained in the vertical position.

Slowed down descent.

Easy to maintain: surface is easy to clean.

Complies with European standard EN 12221.

Dimensions: open position 585 x 855 x 495mm, closed position 107 x 855 x 585mm.

## TECHNICAL CHARACTERISTICS

Changing table - Ref. 510700

| Depth    | 107mm                            |
|----------|----------------------------------|
| Length   | 855mm                            |
| Width    | 585mm                            |
| Finish   | High density polyethylene (HDPE) |
| Norms    | <b>C</b> € <b>②</b>              |
| Warranty | 30 g                             |