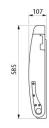

Space saving: retained in the vertical position.

Slowed down descent.

Easy to maintain: surface is easy to clean.

Complies with European standard EN 12221.

Dimensions: open position 585 x 855 x 495mm, closed position 107 x 855 x 585mm.

## TECHNICAL CHARACTERISTICS

Changing table - Ref. 510700

| Depth    | 107mm                            |
|----------|----------------------------------|
| Length   | 855mm                            |
| Width    | 585mm                            |
| Finish   | High density polyethylene (HDPE) |
| Norms    | <b>C</b> € <b>②</b>              |
| Warranty | 30 g                             |