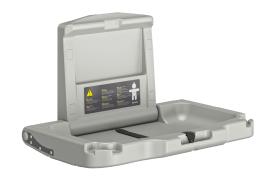

## **Changing table**

Ref. 510700

Wall-mounted changing table

2024 UK public price excluding VAT: £422.77

## **DESCRIPTION**

Changing table - Ref. 510700

Wall-mounted changing table.

With adjustable strap adapts perfectly to the shape of the newly changed baby.

For babies up to 11kg or 12 months.

High density polyethylene (HDPE).