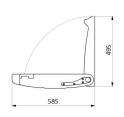

Space saving: retained in the vertical position.

Slowed down descent.

Easy to maintain: surface is easy to clean.

Complies with European standard EN 12221.

Dimensions: open position 585 x 855 x 495mm, closed position 107 x 855 x 585mm.

## TECHNICAL CHARACTERISTICS

Changing table - Ref. 510700

| Depth    | 107mm                            |
|----------|----------------------------------|
| Length   | 855mm                            |
| Width    | 585mm                            |
| Finish   | High density polyethylene (HDPE) |
| Norms    | <b>C</b> € <b>②</b>              |
| Warranty | 30 g                             |