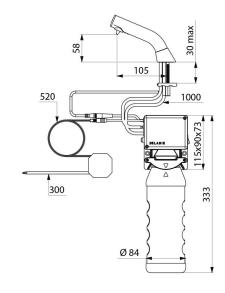

Spout made from matte black 304 stainless steel.

No waste pump dispenser.

Separate electronic unit and removable tank for installation under the basin.

Automatic soap dispenser: mains supply with 230/6V transformer.

For vegetable-based liquid soap with a maximum viscosity of 3,000 mPa.s or specialist foam soap.

Compatible with hydroalcoholic gel.

Spout length: 105mm.

Supplied with a 1 litre tank.

30-year warranty.

CE marked.

## **TECHNICAL CHARACTERISTICS**

BINOPTIC deck-mounted electronic soap dispenser - Ref. 512021BK

| Supply        | Mains supply 230/6V             |
|---------------|---------------------------------|
| Technology    | Infrared sensor                 |
| Drop height   | 58mm                            |
| Spout length  | 105mm                           |
| Volume        | 1 litre tank                    |
| Finish        | Matte black 304 stainless steel |
| Norms         | CE                              |
| Warranty      | 30 S<br>WARRANTY                |
| Repairability | 50 g                            |
|               |                                 |