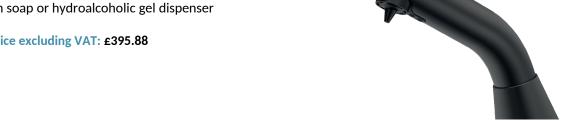

## **BINOPTIC deck-mounted** electronic soap dispenser

Ref. 512021BK

Liquid soap, foam soap or hydroalcoholic gel dispenser

2024 UK public price excluding VAT: £395.88

## **DESCRIPTION**

BINOPTIC deck-mounted electronic soap dispenser - Ref. 512021BK

Deck-mounted electronic soap dispenser.

Liquid soap, foam soap or hydroalcoholic gel dispenser.

No manual contact: hands are automatically detected by infrared cell.

Spout made from matte black 304 stainless steel.

No waste pump dispenser.

Separate electronic unit and removable tank for installation under the basin.

Automatic soap dispenser: mains supply with 230/6V transformer.