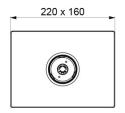

## **DESCRIPTION**

TEMPOSTOP time flow shower valve - Ref. 749218

Recessed time flow shower kit 2/2:

Tamperproof polished stainless steel control plate 160 x 220mm.

TEMPOSTOP ¾" time flow valve for mixed water supply.

## TECHNICAL CHARACTERISTICS

TEMPOSTOP time flow shower valve - Ref. 749218

| Connector  | 1/2"                            |
|------------|---------------------------------|
| Technology | Time flow                       |
| Depth      | 60mm                            |
| Length     | 220mm                           |
| Width      | 160mm                           |
| Flow rate  | 12 lpm                          |
| Finish     | Bright polished stainless steel |
| Norms      | B                               |
| Warranty   | 30g<br>WARRANTY                 |
|            |                                 |