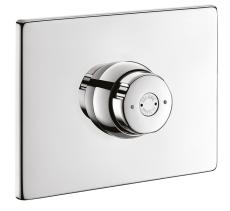

## **DESCRIPTION**

TEMPOSTOP time flow shower valve - Ref. 749218

Recessed time flow shower kit 2/2:

Tamperproof polished stainless steel control plate 160 x 220mm.

TEMPOSTOP ¾" time flow valve for mixed water supply.

Ligature-resistant ring.

Time flow ~30 seconds.

Flow rate 12 lpm at 3 bar, can be adjusted.

Solid brass body.

Concealed fixings.

M½" stopcock with filter.

Chrome-plated Bayblend® control.

30-year warranty.