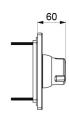

## TECHNICAL CHARACTERISTICS

TEMPOSTOP time flow shower valve - Ref. 749218

| Connector  | 1/2"                            |
|------------|---------------------------------|
| Technology | Time flow                       |
| Depth      | 60mm                            |
| Length     | 220mm                           |
| Width      | 160mm                           |
| Flow rate  | 12 lpm                          |
| Finish     | Bright polished stainless steel |
| Norms      | B                               |
| Warranty   | 30g<br>WARRANTY                 |
|            |                                 |