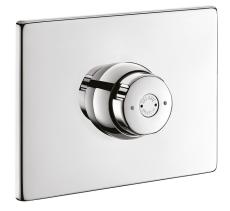

## **DESCRIPTION**

TEMPOSTOP time flow shower valve - Ref. 749218

Recessed time flow shower kit 2/2:

Tamperproof polished stainless steel control plate 160 x 220mm.

TEMPOSTOP ¾" time flow valve for mixed water supply.

Ligature-resistant ring.

Time flow ~30 seconds.

Flow rate 12 lpm at 3 bar, can be adjusted.

Solid brass body.

Concealed fixings.

M½" stopcock with filter.

Chrome-plated Bayblend® control.

30-year warranty.