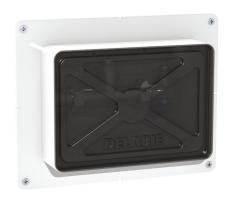

## Recessed waterproof housing for TEMPOSTOP shower

Ref. 749BOX

Recessed, kit 1/2

2025 UK public price excluding VAT: £223.71

## **DESCRIPTION**

Recessed waterproof housing for TEMPOSTOP shower - Ref. 749BOX

Recessed waterproof housing, kit 1/2.

For TEMPOSTOP shower.

Partition thickness can be between 10 to 30mm.

30-year warranty.