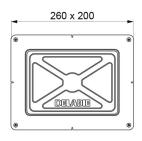

## TECHNICAL CHARACTERISTICS

Recessed waterproof housing for TEMPOSTOP shower - Ref. 749BOX

| Connector  | 1/2"      |
|------------|-----------|
| Technology | Time flow |
| Height     | 140mm     |
| Depth      | 130mm     |
| Length     | 260mm     |
| Width      | 200mm     |
| Norms      | ACS 🗓 🔘   |
| Warranty   | 30 H      |
|            |           |