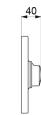

## TEMPOMIX 3 shower kit - Ref. 794219

| Connector  | 1⁄2"            |
|------------|-----------------|
| Technology | Time flow       |
| Depth      | 40mm            |
| Length     | 160mm           |
| Width      | 160mm           |
| Flow rate  | 6 lpm           |
| Norms      | 🗓 🙆 ACS 🇎 IMRAS |
| Warranty   | 30 M            |