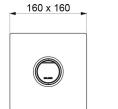

## DESCRIPTION TEMPOMIX 3 shower kit - Ref. 794219

Recessed time flow shower kit with soft-touch operation, kit 2/2: Tamperproof chrome-plated metal control plate 160 x 160mm. Operation and temperature selection on the control button. Maximum temperature limiter (can be adjusted by installer). Time flow ~30 seconds, can be adjusted. Soft-touch operation. Flow rate 6 lpm at 3 bar. Chrome-plated, tamperproof, scale-resistant ROUND shower head with automatic flow rate regulation. Suitable for people with reduced mobility. 30-year warranty. Order with recessed waterproof housing ref. 794BOX1.

## TEMPOMIX 3 shower kit - Ref. 794219

| Connector  | 1⁄2"            |
|------------|-----------------|
| Technology | Time flow       |
| Depth      | 40mm            |
| Length     | 160mm           |
| Width      | 160mm           |
| Flow rate  | 6 lpm           |
| Norms      | 🗓 🙆 ACS 🇎 IMRAS |
| Warranty   | 30 M            |