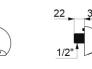

## TEMPOMIX 3 shower kit - Ref. 794219

| Connector  | 1⁄2"            |
|------------|-----------------|
| Technology | Time flow       |
| Depth      | 40mm            |
| Length     | 160mm           |
| Width      | 160mm           |
| Flow rate  | 6 lpm           |
| Norms      | 🗓 🙆 ACS 🇎 IMRAS |
| Warranty   | 30 M            |