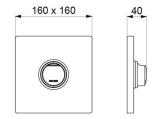

## TECHNICAL CHARACTERISTICS

| TEMPOMIX 3 shower mixer | - Ref. 794218 |
|-------------------------|---------------|
| Connector               | 1⁄2"          |
| Technology              | Time flow     |
| Depth                   | 40mm          |
| Length                  | 160mm         |
| Width                   | 160mm         |
| Flow rate               | 6 lpm         |
| Finish                  | Chrome-plated |
| Norms                   | 🛂 ACS 🇎 🧕 💮 🛲 |
| Warranty                | VARANTY       |

DESCRIPTION TEMPOMIX 3 shower mixer - Ref. 794218

Recessed time flow shower with soft-touch operation kit 2/2: Tamperproof chrome-plated metal control plate 160 x 160mm. Operation and temperature selection on control button. Maximum temperature limiter (can be adjusted by installer). Time flow ~30 seconds, can be adjusted. Soft-touch operation. Flow rate 6 lpm at 3 bar. Suitable for people with reduced mobility. 30-year warranty. Order with recessed waterproof housing ref. 794BOX1.