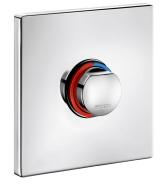

DESCRIPTION TEMPOMIX 3 shower mixer - Ref. 794218

Recessed time flow shower with soft-touch operation kit 2/2: Tamperproof chrome-plated metal control plate 160 x 160mm. Operation and temperature selection on control button. Maximum temperature limiter (can be adjusted by installer). Time flow ~30 seconds, can be adjusted. Soft-touch operation. Flow rate 6 lpm at 3 bar. Suitable for people with reduced mobility. 30-year warranty. Order with recessed waterproof housing ref. 794BOX1.