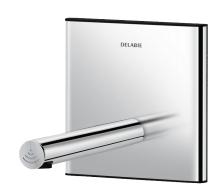

## **DESCRIPTION**

BINOPTIC electronic basin tap - Ref. 370110

Recessed electronic BINOPTIC 2 basin tap kit 2/2:

Mains supply with 230/6V (cable and transformer supplied).

Bright polished stainless steel plate  $145 \times 145 \text{mm}$  with integrated electronics. Flow rate pre-set at 3 lpm at 3 bar, can be adjusted from 1.4 to 6 lpm.

Anti-blocking security.

Smooth interior spout with low volume of water (limits bacterial niches).

Suitable for people with reduced mobility.

30-year warranty.

Order with 370SBOX waterproof housing.