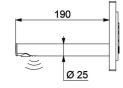

## **DESCRIPTION**

BINOPTIC electronic basin tap - Ref. 370110

Recessed electronic BINOPTIC 2 basin tap kit 2/2:

Mains supply with 230/6V (cable and transformer supplied).

Bright polished stainless steel plate  $145 \times 145 \text{mm}$  with integrated electronics. Flow rate pre-set at 3 lpm at 3 bar, can be adjusted from 1.4 to 6 lpm.

## **TECHNICAL CHARACTERISTICS**

BINOPTIC electronic basin tap - Ref. 370110

| Connector  | F½"                             |
|------------|---------------------------------|
| Technology | Electronic                      |
| Length     | 145mm                           |
| Width      | 145mm                           |
| Finish     | Bright polished stainless steel |
| Norms      | ACS                             |
| Warranty   | 30 g                            |