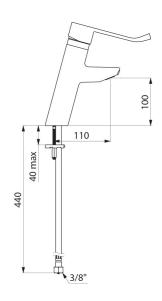

## **BIOSAFE** mechanical basin mixer

Ref. 2921L

Single hole mechanical mixer H. 100mm L. 110mm

2025 UK public price excluding VAT: £243.36

BIOSAFE mechanical basin mixer - Ref. 2921L

Deck-mounted mechanical basin mixer.

Single hole mixer with spout H. 100mm L. 110mm with a BIOSAFE hygienic outlet.

Spout suitable for fitting a BIOFIL point-of-use filter.

 $\ensuremath{\text{\varnothing}}$  35mm ceramic cartridge with pre-set maximum temperature limiter.

## TECHNICAL CHARACTERISTICS

BIOSAFE mechanical basin mixer - Ref. 2921L

| Connector           | F3/8"               |
|---------------------|---------------------|
| Technology          | BIOSAFE             |
| Drop height         | 100mm               |
| Spout length        | 110mm               |
| Flow rate           | 5 lpm               |
| Temperature limiter | Yes                 |
| Finish              | Chrome-plated brass |
| Norms               | ACS JWRAS           |
| Warranty            | 30 E                |
|                     |                     |