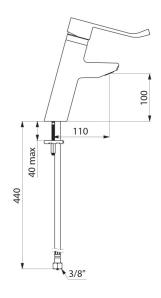

## **BIOSAFE** mechanical basin mixer

Ref. 2921L

Single hole mechanical mixer H. 100mm L. 110mm

2025 UK public price excluding VAT: £243.36

BIOSAFE mechanical basin mixer - Ref. 2921L

Deck-mounted mechanical basin mixer.

Single hole mixer with spout H. 100mm L. 110mm with a BIOSAFE hygienic outlet.

Spout suitable for fitting a BIOFIL point-of-use filter.

Ø 35mm ceramic cartridge with pre-set maximum temperature limiter.

## TECHNICAL CHARACTERISTICS

BIOSAFE mechanical basin mixer - Ref. 2921L

| Connector           | F3/8"               |
|---------------------|---------------------|
| Technology          | BIOSAFE             |
| Drop height         | 100mm               |
| Spout length        | 110mm               |
| Flow rate           | 5 lpm               |
| Temperature limiter | Yes                 |
| Finish              | Chrome-plated brass |
| Norms               | ACS WRAS            |
| Warranty            | <b>30</b> §         |