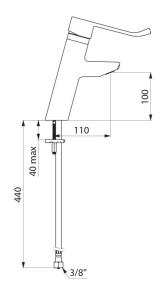

Single hole mixer with spout H. 100mm L. 110mm with a BIOSAFE hygienic outlet.

Spout suitable for fitting a BIOFIL point-of-use filter.

Ø 35mm ceramic cartridge with pre-set maximum temperature limiter.

## **TECHNICAL CHARACTERISTICS**

BIOSAFE mechanical basin mixer - Ref. 2921L

| Connector           | F3/8"               |
|---------------------|---------------------|
| Technology          | BIOSAFE             |
| Drop height         | 100mm               |
| Spout length        | 110mm               |
| Flow rate           | 5 lpm               |
| Temperature limiter | Yes                 |
| Finish              | Chrome-plated brass |
| Norms               | ACS SWRAS           |
| Warranty            | <b>30</b> gg        |