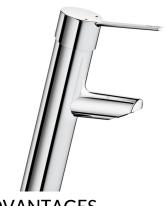

## BIOSAFE mechanical basin mixer

Ref. 2921T

Single hole mechanical mixer H. 100mm L. 110mm

2025 UK public price excluding VAT: £232.41

BIOSAFE mechanical basin mixer - Ref. 2921T

Deck-mounted mechanical basin mixer.

Single hole mixer with spout H. 100mm L.110mm fitted with a BIOSAFE hygienic outlet.

Spout suitable for fitting a BIOFIL point-of-use filter.

Ø 35mm ceramic cartridge with pre-set maximum temperature limiter. Spout with a tube with a smooth interior, no niches where bacteria can develop, and low water volume.