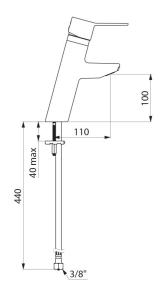

## **TECHNICAL CHARACTERISTICS**

BIOSAFE mechanical basin mixer - Ref. 2921T

| Connector           | F3/8"                    |
|---------------------|--------------------------|
| Technology          | BIOSAFE mechanical mixer |
| Drop height         | 100mm                    |
| Spout length        | 110mm                    |
| Flow rate           | 5 lpm                    |
| Temperature limiter | Yes                      |
| Finish              | Chrome-plated brass      |
| Norms               | ACS WRAS                 |
| Warranty            | <b>30</b> §              |