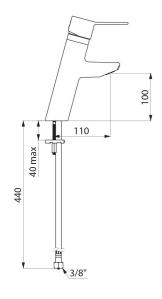

## TECHNICAL CHARACTERISTICS

BIOSAFE mechanical basin mixer - Ref. 2921T

| Connector           | F3/8"                    |
|---------------------|--------------------------|
| Technology          | BIOSAFE mechanical mixer |
| Drop height         | 100mm                    |
| Spout length        | 110mm                    |
| Flow rate           | 5 lpm                    |
| Temperature limiter | Yes                      |
| Finish              | Chrome-plated brass      |
| Warranty            | 30 WARRANTY              |
|                     |                          |