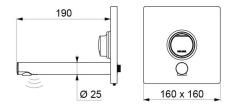

#### TEMPOMIX 3 time flow basin mixer - Ref. 794250

| Connector    | F½"        |
|--------------|------------|
| Technology   | Time flow  |
| Height       | 160mm      |
| Width        | 160mm      |
| Spout length | 190mm      |
| Flow rate    | 3 lpm      |
| Norms        | ACS 🛅 📜    |
| Warranty     | 30 MARANTY |