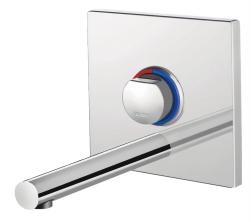

# TEMPOMIX 3 time flow basin mixer

Ref. 794250

Soft-touch operation, kit 2/2

DESCRIPTION

2024 UK public price excluding VAT: £322.28

TEMPOMIX 3 time flow basin mixer - Ref. 794250

#### ADVANTAGES

Recessed TEMPOMIX 3 basin mixer kit 2/2: Tamperproof chrome-plated metal plate 160 x 160mm. Temperature control and operation via the push-button. Maximum temperature limiter (can be adjusted by installer). Soft-touch operation. Time flow ~7 seconds. Flow rate pre-set at 3 lpm at 3 bar pressure, can be adjusted 1.4 - 6 lpm. Scale-resistant flow straightener. Spout L. 190mm with smooth interior and low water volume (reduces niches where bacteria can develop). Suitable for people with reduced mobility. 30-year warranty. Order with 794BOX3 waterproof housing.