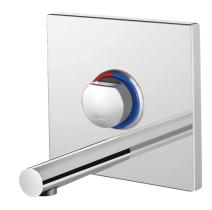

## **DESCRIPTION**

TEMPOMIX 3 time flow basin mixer - Ref. 794200

Recessed TEMPOMIX 3 basin mixer kit 2/2:

Tamperproof chrome-plated metal plate 160 x 160mm.

Temperature control and operation via the push-button.

Maximum temperature limiter (can be adjusted by installer).

Soft-touch operation.

Time flow ~7 seconds.

Flow rate pre-set at 3 lpm at 3 bar pressure, can be adjusted 1.4 - 6 lpm. Scale-resistant flow straightener.

Spout L. 110mm with smooth interior and low water volume (reduces niches where bacteria can develop).

Suitable for people with reduced mobility.

30-year warranty.

Order with 794BOX3 waterproof housing.