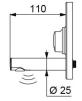

Spout L. 110mm with smooth interior and low water volume (reduces niches where bacteria can develop).

Suitable for people with reduced mobility.

30-year warranty.

Order with 794BOX3 waterproof housing.

## TECHNICAL CHARACTERISTICS

TEMPOMIX 3 time flow basin mixer - Ref. 794200

| Connector    | F½"         |
|--------------|-------------|
| Technology   | Time flow   |
| Height       | 160mm       |
| Width        | 160mm       |
| Spout length | 110 mm      |
| Flow rate    | 3 lpm       |
| Norms        | ACS 🗓 🗎     |
| Warranty     | 30 WASTANTY |
|              |             |