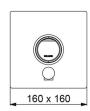

## **DESCRIPTION**

TEMPOMIX 3 time flow basin mixer - Ref. 794200

Recessed TEMPOMIX 3 basin mixer kit 2/2:

Tamperproof chrome-plated metal plate 160 x 160mm.

Temperature control and operation via the push-button.

## TECHNICAL CHARACTERISTICS

TEMPOMIX 3 time flow basin mixer - Ref. 794200

| Connector    | F½"         |
|--------------|-------------|
| Technology   | Time flow   |
| Height       | 160mm       |
| Width        | 160mm       |
| Spout length | 110 mm      |
| Flow rate    | 3 lpm       |
| Norms        | ACS 🗓 🗎     |
| Warranty     | 30 WASTANTY |
|              |             |