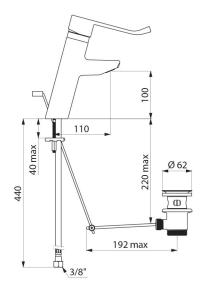

## TECHNICAL CHARACTERISTICS

BIOSAFE mechanical basin mixer - Ref. 2920L

| Connector           | F3/8"                    |
|---------------------|--------------------------|
| Technology          | BIOSAFE mechanical mixer |
| Drop height         | 100mm                    |
| Spout length        | 110mm                    |
| Flow rate           | 5 lpm                    |
| Temperature limiter | Yes                      |
| Finish              | Chrome-plated brass      |
| Norms               | ACS WRAS                 |
| Warranty            | 30 g                     |