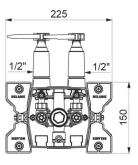

#### TEMPOMIX 3 recessed housing for basins - Ref. 794BOX3

| Connector    | F½"        |
|--------------|------------|
| Technology   | Time flow  |
| Height       | 150mm      |
| Depth        | 93 - 190mm |
| Width        | 160mm      |
| Spout length | 110mm      |
| Flow rate    | 3 lpm      |
| Norms        | ACS 🛅 📜    |
| Warranty     | 30 B       |