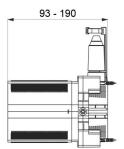

#### TEMPOMIX 3 recessed housing for basins - Ref. 794BOX3

| Connector    | F½"        |
|--------------|------------|
| Technology   | Time flow  |
| Height       | 150mm      |
| Depth        | 93 - 190mm |
| Width        | 160mm      |
| Spout length | 110mm      |
| Flow rate    | 3 lpm      |
| Norms        | ACS 🛅 📜    |
| Warranty     | 30 B       |