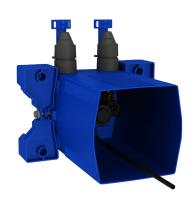

#### TEMPOMIX 3 recessed housing for basins - Ref. 794BOX3

Waterproof recessed housing for TEMPOMIX 3 for basins, kit 1/2:

- Collar with waterproof seal.
- Hydraulic connection from the outside and maintenance from the front.
- Adjusts to all types of installations (rails, solid walls, panels).
- Compatible with wall finishes 10 120mm (while maintaining the minimum recessing depth of 93mm).
- Suitable for standard or "pipe in pipe" supply.

- Stopcocks and flow rate adjustment, filters, non-return valves and cartridge are all integrated and accessible from the front.

- TEMPOMIX 3 single control mixer F<sup>1</sup>/<sub>2</sub>".

- Supplied in 2 kits: secure system flush without sensitive elements. 30-year warranty.