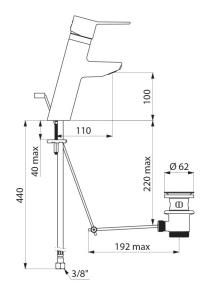

Single hole mixer with a spout H. 100mm L. 110mm and BIOSAFE hygienic outlet.

Spout suitable for fitting a BIOFIL point-of-use filter.

 $\ensuremath{\text{\varnothing}}$  35mm ceramic cartridge with pre-set maximum temperature limiter.

## **TECHNICAL CHARACTERISTICS**

BIOSAFE mechanical basin mixer - Ref. 2920T

| Connector           | F3/8"                    |
|---------------------|--------------------------|
| Technology          | BIOSAFE mechanical mixer |
| Drop height         | 100mm                    |
| Spout length        | 110mm                    |
| Flow rate           | 5 lpm                    |
| Temperature limiter | Yes                      |
| Finish              | Chrome-plated brass      |
| Norms               | ACS WWRAS                |
|                     | 204                      |