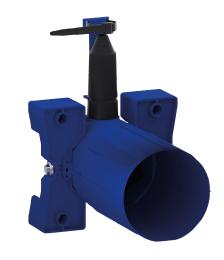

## **DESCRIPTION**

Recessed waterproof housing for BINOPTIC - Ref. 370SBOX

Recessed waterproof housing for BINOPTIC 2, kit 1/2: Mains supply 230/6V (cable and transformer supplied). Recessed waterproof housing:

- Collar with waterproof seal.
- Hydraulic connection from the exterior and maintenance from the front.
- Modular installation (rails, solid walls, panels).
- Compatible with walls from 10 to 120mm (whilst maintaining the minimum recessing depth of 83mm).
- Adaptable standard pipework or "pipe in pipe".
- Integrated stopcock and flow rate adjuster, filter and solenoid valve are accessible from the front.
- BINOPTIC 2 tap F½".
- Supplied in 2 kits: secured system purge without sensitive elements. 30-year warranty.