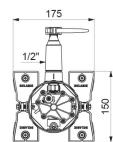

## **TECHNICAL CHARACTERISTICS**

Recessed waterproof housing for BINOPTIC - Ref. 370SBOX

| Connector | F½"                     |
|-----------|-------------------------|
| Height    | 150mm                   |
| Depth     | 83-190mm                |
| Width     | 175mm                   |
| Norms     | ACS                     |
| Warranty  | <b>30</b> 克<br>WARRANTY |