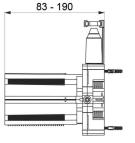

## **TECHNICAL CHARACTERISTICS**

Recessed waterproof housing for BINOPTIC - Ref. 370SBOX

| Connector | F½"                     |
|-----------|-------------------------|
| Height    | 150mm                   |
| Depth     | 83-190mm                |
| Width     | 175mm                   |
| Norms     | ACS                     |
| Warranty  | <b>30</b> 克<br>WARRANTY |