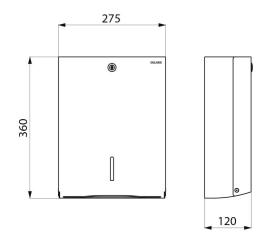

Dimensions: 120 x 275 x 360mm.

2024 UK public price excluding VAT: £163.06

Paper towel dispenser, for 500 sheets - Ref. 510601BK

Bacteriostatic matte black powder-coated 304 stainless steel.

Dispenses one sheet at a time, suitable for most paper towels.

#### Paper towel dispenser, for 500 sheets - Ref. 510601BK

| Height        | 360mm                                         |
|---------------|-----------------------------------------------|
| Depth         | 120mm                                         |
| Width         | 275mm                                         |
| Finish        | Matte black powder-coated 304 stainless steel |
| Warranty      | 30 YARRANTY                                   |
| Repairability | 50°                                           |