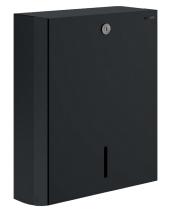

## **DESCRIPTION**

Paper towel dispenser, for 500 sheets - Ref. 510601BK

Wall-mounted paper towel dispenser.

Matte black powder-coated dispenser.

Dispenses one sheet at a time, suitable for most paper towels.

With lock and standard DELABIE key.

Level control.

Capacity: 500 sheets.

Dimensions: 120 x 275 x 360mm.

Pack of interleaved paper towels can be ordered separately (ref. 6606).

Paper towel dispenser with 30-year warranty.