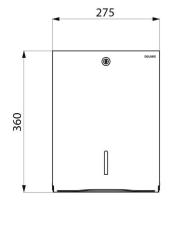

With lock and standard DELABIE key.

Level control.

Capacity: 500 sheets.

Dimensions: 120 x 275 x 360mm.

Pack of interleaved paper towels can be ordered separately (ref. 6606).

Paper towel dispenser with 30-year warranty.

## TECHNICAL CHARACTERISTICS

Paper towel dispenser, for 500 sheets - Ref. 510601BK

| Height        | 360mm                     |
|---------------|---------------------------|
| Depth         | 120mm                     |
| Width         | 275mm                     |
| Finish        | Matte black powder-coated |
| Warranty      | 30 S WARRANTY             |
| Repairability | 50g<br>REPAIRABILITY      |