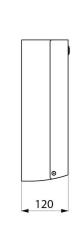

With lock and standard DELABIE key.

Level control.

Capacity: 500 sheets.

Dimensions: 120 x 275 x 360mm.

Pack of interleaved paper towels can be ordered separately (ref. 6606).

Paper towel dispenser with 30-year warranty.

## TECHNICAL CHARACTERISTICS

Paper towel dispenser, for 500 sheets - Ref. 510601BK

| Height        | 360mm                     |
|---------------|---------------------------|
| Depth         | 120mm                     |
| Width         | 275mm                     |
| Finish        | Matte black powder-coated |
| Warranty      | 30 S WARRANTY             |
| Repairability | 50g<br>REPAIRABILITY      |