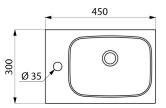

# LAVANDO WC hand washbasin

Ref. 121360

DESCRIPTION

Polished satin finish.

Polished satin 304 stainless steel

WC hand washbasin, 450 x 300mm.

Bacteriostatic 304 stainless steel.

Stainless steel thickness: 1.2mm.

Rounded edges prevent injury. With tap hole Ø35mm on left side.

Supplied with waste 1<sup>1</sup>/<sub>4</sub>". Without overflow.

Supplied with fixings.

Weight: 3.2kg.

Design-led hand washbasin.

2024 UK public price excluding VAT: £416.24

#### LAVANDO WC hand washbasin - Ref. 121360

| Height    | 135mm                              |
|-----------|------------------------------------|
| Length    | 450mm                              |
| Width     | 300mm                              |
| Thickness | 1.2mm                              |
| Finish    | Polished satin 304 stainless steel |
| Norms     | CE ©                               |
| Warranty  | <b>30</b><br>WARRANTY              |