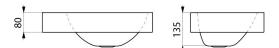

#### LAVANDO WC hand washbasin - Ref. 121360

| Height    | 135mm                              |
|-----------|------------------------------------|
| Length    | 450mm                              |
| Width     | 300mm                              |
| Thickness | 1.2mm                              |
| Finish    | Polished satin 304 stainless steel |
| Norms     | CE ©                               |
| Warranty  | <b>30</b><br>WARRANTY              |