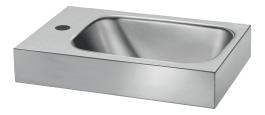

# LAVANDO WC hand washbasin

Ref. 121360

DESCRIPTION

Polished satin finish.

Polished satin 304 stainless steel

WC hand washbasin, 450 x 300mm.

Bacteriostatic 304 stainless steel.

Stainless steel thickness: 1.2mm.

Rounded edges prevent injury. With tap hole Ø35mm on left side.

Supplied with waste 1<sup>1</sup>/<sub>4</sub>". Without overflow.

Supplied with fixings.

Weight: 3.2kg.

Design-led hand washbasin.

2024 UK public price excluding VAT: £416.24

LAVANDO WC hand washbasin - Ref. 121360