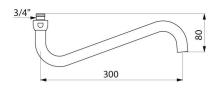

## **DESCRIPTION**

Swivelling, tubular spout L.300mm - Ref. 943300110

Swivelling, tubular under spout F3/4" in chrome-plated brass. Ø 22mm swivelling spout, H.80mm L.300mm. Star-shaped, brass flow straightener. Smooth interior reduces niches where bacteria can develop. For wall-mounted taps/mixers.

## TECHNICAL CHARACTERISTICS

Swivelling, tubular spout L.300mm - Ref. 943300110

| Spout length | 300mm               |  |
|--------------|---------------------|--|
| Finish       | Chrome-plated brass |  |
| Norms        | ACS (S)             |  |
| Warranty     | 30 WASRANTY         |  |