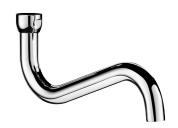

## Swivelling, tubular spout L.300mm

Ref. 943300110

**Under spout** 

2025 UK public price excluding VAT: £80.31

## **DESCRIPTION**

Swivelling, tubular spout L.300mm - Ref. 943300110

Swivelling, tubular under spout F3/4" in chrome-plated brass. Ø 22mm swivelling spout, H.80mm L.300mm. Star-shaped, brass flow straightener. Smooth interior reduces niches where bacteria can develop. For wall-mounted taps/mixers.