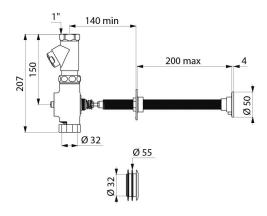

## **DESCRIPTION**

TEMPOCHASSE direct flush valve - Ref. 760110

Flush system without cistern: directly connected to pipework.

For walls ≤ 200mm.

Time flow ~7 seconds.

Vacuum breaker.

Inline stopcock and flow rate/volume adjuster.

Chrome-plated metal body.

Shock-resistant mechanism.

Inline inlet F1".

Connection washer Ø 32/55mm.

Threaded rod can be cut to size.

Base flow rate: 1 l/sec at 1 bar dynamic pressure.

Compatible with rain water.

## **TECHNICAL CHARACTERISTICS**

TEMPOCHASSE direct flush valve - Ref. 760110

| Connector | 1"          |
|-----------|-------------|
| Length    | 200mm       |
| Norms     | <u></u>     |
| Warranty  | 30 WARRANTY |