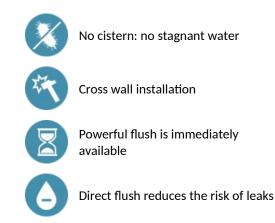

## ADVANTAGES

## DESCRIPTION TEMPOFLUX 1 direct flush kit - Ref. 761210

Flush system without cistern: directly connected to pipework. For walls  $\leq$  200mm. Soft-touch operation. Time flow ~7 seconds. Vacuum breaker. Stopcock and flow rate/volume adjuster are integrated. Chrome-plated metal body. Inline inlet M¾". Connection washer Ø 32/55mm. Threaded rod can be cut to size. Upstream supply pipes: minimum Ø 20mm required at all points (including connectors). Base flow rate: 1 l/sec at 1 bar pressure. With PVC flush tube Ø 32mm. Compatible with rain water. Suitable for people with reduced mobility. 30-year warranty. [Formerly ref: 761700]