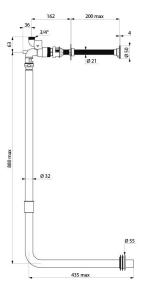

## DESCRIPTION TEMPOFLUX 1 direct flush kit - Ref. 761210

Flush system without cistern: directly connected to pipework. For walls  $\leq$  200mm. Soft-touch operation. Time flow ~7 seconds. Vacuum breaker. Stopcock and flow rate/volume adjuster are integrated. Chrome-plated metal body. Inline inlet M¾". Connection washer Ø 32/55mm. Threaded rod can be cut to size. Upstream supply pipes: minimum Ø 20mm required at all points (including connectors). Base flow rate: 1 l/sec at 1 bar pressure. With PVC flush tube Ø 32mm. Compatible with rain water. Suitable for people with reduced mobility. 30-year warranty. [Formerly ref: 761700]

## **TECHNICAL CHARACTERISTICS**

| Connector  | <sup>3</sup> /4"      |
|------------|-----------------------|
| Technology | Time flow             |
| Length     | 200mm                 |
| Norms      | 1                     |
| Warranty   | <b>30</b><br>WARRANTY |