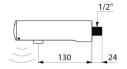

Chrome-plated stainless steel body L. 130mm.

Cap fixed in place by 2 concealed screws.

Anti-blocking security.

Stopcock.

Wall-mounted.

Suitable for people with reduced mobility.

30-year warranty.

## **TECHNICAL CHARACTERISTICS**

TEMPOMATIC 4 electronic tap - Ref. 443436

| Supply       | 6V batteries |
|--------------|--------------|
| Connector    | M1/2"        |
| Technology   | Electronic   |
| Spout length | 130mm        |
| Flow rate    | 3 lpm        |
| Norms        |              |
| Warranty     | 30 WASRANTY  |
|              |              |