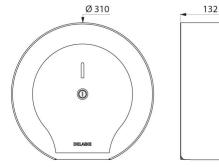

With back-piece: protects paper from imperfections in wall, humidity and dust.

With lock and standard DELABIE key.

Level control.

Dimensions: Ø 310mm, depth 132mm.

30-year warranty.

## TECHNICAL CHARACTERISTICS

Large toilet roll holder - 400m - Ref. 510910S

| Depth         | 132mm          |
|---------------|----------------|
| Width         | Ø 310mm        |
| Warranty      | 30 CE WARRANTY |
| Repairability | 50 g           |