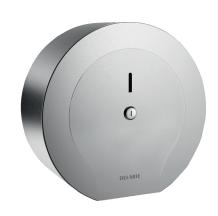

## Large toilet roll holder - 400m

Ref. 510910S

Toilet paper dispenser

2024 UK public price excluding VAT: £132.87

## **DESCRIPTION**

Large toilet roll holder - 400m - Ref. 510910S

Toilet paper dispenser.

Large model for 400m rolls.

Toilet paper dispenser made from polished satin 304 stainless steel.

Hinged cover makes it easier to refill and improves hygiene.

With back-piece: protects paper from imperfections in wall, humidity and dust.

With lock and standard DELABIE key.

Level control.

Dimensions: Ø 310mm, depth 132mm.

30-year warranty.

## **ADVANTAGES**

304 stainless steel: reduces bacteria development

Vandal-resistant model with lock

Lock and standard DELABIE key