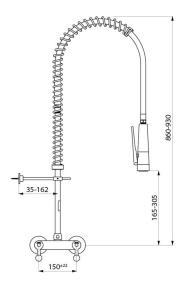

## **TECHNICAL CHARACTERISTICS**

Wall-mounted pre-rinse set with mixer - Ref. 5836

| Height            | 860 - 930mm               |
|-------------------|---------------------------|
| Drop height       | 165 - 305mm               |
| Flow rate         | 10 lpm via the hand spray |
| Width to the wall | 35 - 162mm                |
| Finish            | Chrome-plated brass       |
| Warranty          | 30 WARRANTY               |
|                   |                           |