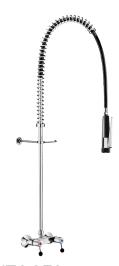

## Wall-mounted pre-rinse set with mixer

Ref. 5836

Without bib tap

2024 UK public price excluding VAT: £679.57

Wall-mounted pre-rinse set with mixer - Ref. 5836

Complete pre-rinse set without bib tap suitable for intensive use in professional kitchens.

Wall-mounted mixer F3/4" with adjustable centres:

- valve heads with reinforced mechanisms and ergonomic control levers.
- offset connectors M1/2" M3/4".
- non-return valves integrated in the mixer.

Black hand spray with adjustable jet and 10 lpm flow rate at the outlet (ref. 433009).

Scale-resistant hand spray with shock-resistant tip.

Black reinforced, food-grade flexible hose L. 0.95m.

3/4" brass column.

Adjustable wall bracket.

Stainless steel spring guide.

30-year warranty.