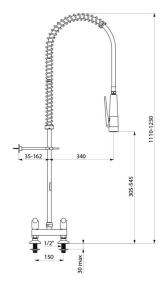

## TECHNICAL CHARACTERISTICS

Twin hole pre-rinse set with mixer - Ref. 5880

| Supply            | 1/2"                      |
|-------------------|---------------------------|
| Height            | 1110 - 1230mm             |
| Drop height       | 305 - 545mm               |
| Flow rate         | 10 lpm via the hand spray |
| Width to the wall | 35 - 162mm                |
| Finish            | Chrome-plated brass       |
| Warranty          | 30 g                      |