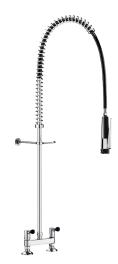

## Twin hole pre-rinse set with mixer

Ref. 5880

Without bib tap

2024 UK public price excluding VAT: £870.14

Twin hole pre-rinse set with mixer - Ref. 5880

Complete pre-rinse set without bib tap suitable for intensive use in professional kitchens.

Deck-mounted twin hole mixer, 150mm centres, with:

- valve heads with reinforced mechanisms and ergonomic controls.
- offset inlet connections with M1/2" tails.

Black hand spray with adjustable jet and 10 lpm flow rate at the outlet (ref. 433009)

Scale-resistant hand spray with shock-resistant tip.

Black, reinforced food-grade flexible hose L. 0.95m.

3/4" brass column.

Adjustable wall bracket.

Stainless steel spring guide.

30-year warranty.

These pre-rinse sets can be installed close to the splashback.