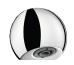

## **DESCRIPTION**

TEMPOSTOP time flow shower kit - Ref. 749110

Time flow shower kit for cross wall installation:

TEMPOSTOP time flow shower valve M½" for mixed water supply.

For walls ≤ 200mm.

Time flow ~30 seconds.

Flow rate 6 lpm at 3 bar.

Chrome-plated ROUND shower head, tamperproof and scale-resistant with automatic flow rate regulation.

Chrome-plated metal control.

Concealed fixing and anti-rotation pin.

Threaded rods can be cut to size.