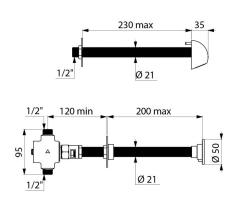

## **DESCRIPTION**

TEMPOSTOP time flow shower kit - Ref. 749110

Time flow shower kit for cross wall installation:

TEMPOSTOP time flow shower valve M½" for mixed water supply.

For walls ≤ 200mm.

Time flow ~30 seconds.

## TECHNICAL CHARACTERISTICS

TEMPOSTOP time flow shower kit - Ref. 749110

| Connector  | 1/2"      |
|------------|-----------|
| Technology | Time flow |
| Length     | 200mm     |
| Flow rate  | 6 lpm     |
| Norms      | ACS       |
| Warranty   | 30 g      |