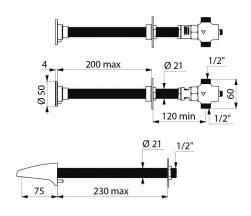

2 controls: 1 button for mixed water and 1 button for cold water.

Tamperproof scale-resistant flow straightener.

Chrome-plated solid brass body M½".

Control  $\leq$  200mm, spout  $\leq$  230mm.

Ligature-resistant button is flush to wall.

## TECHNICAL CHARACTERISTICS

TEMPOSTOP time flow tap 2 controls - Ref. 748210

| Connector    | M½"         |
|--------------|-------------|
| Technology   | Time flow   |
| Length       | 200mm       |
| Spout length | 75mm        |
| Flow rate    | 3 lpm       |
| Norms        | ACS         |
| Warranty     | 30 WARRANTY |
|              |             |