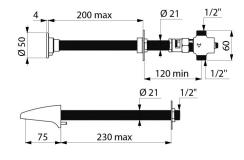

## **DESCRIPTION**

**TEMPOSTOP time flow tap - Ref. 748110** 

Time flow basin tap for cross wall installation:

Time flow ~7 seconds.

Flow rate pre-set at 3 lpm at 3 bar, can be adjusted from 1.4 to 6 lpm. Chrome-plated solid brass body M½".

Control ≤ 200mm. Anti-rotating pin and back-nut.

AB anti-blocking system: water will flow only when the push-button is released.

30-year warranty.

[Formerly ref: 741743]

## TECHNICAL CHARACTERISTICS

**TEMPOSTOP** time flow tap - Ref. 748110

| Connector     | M½"       |
|---------------|-----------|
| Technology    | Time flow |
| Length        | 200mm     |
| Flow rate     | 3 lpm     |
| Norms         | ACS       |
| Warranty      | 30 g      |
| Repairability | 50 g      |
|               |           |