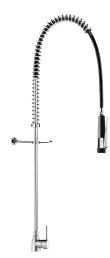

## Single hole pre-rinse set with mixer

Ref. 5826

Without bib tap

2024 UK public price excluding VAT: £769.25

Single hole pre-rinse set with mixer - Ref. 5826

Complete pre-rinse set without bib tap.

Suitable for intensive use in professional kitchens.

Deck-mounted, single hole mixer with slimline control lever.

Supplied with F3/8" flexible connectors and non-return valves.

Black hand spray with adjustable jet and 10 lpm flow rate at the outlet (ref. 433009).

Scale-resistant hand spray with shock-resistant tip.

Black, reinforced, food-grade flexible hose L. 0.95m.

¾" brass column.

Adjustable wall bracket.

Stainless steel spring guide.

30-year warranty.