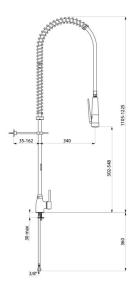

## TECHNICAL CHARACTERISTICS

Single hole pre-rinse set with mixer - Ref. 5826

| Supply            | F3/8"               |
|-------------------|---------------------|
| Height            | 1105 - 1225mm       |
| Drop height       | 302 - 548 mm        |
| Flow rate         | 10 lpm              |
| Width to the wall | 35 - 162mm          |
| Finish            | Chrome-plated brass |
| Warranty          | 30 WARRANTY         |
|                   |                     |