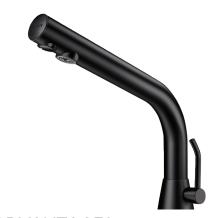

#### BLACK BINOPTIC MIX electronic mixer - Ref. 488MCHB

Deck-mounted matte black electronic basin mixer: Independent IP65 electronic control unit. 123 6V Lithium batteries. Flow rate pre-set at 3 lpm at 3 bar, can be adjusted from 1.4 - 6 lpm. Scale-resistant flow straightener. Adjustable duty flush (pre-set flush 60 seconds every 24 hours after last use).

Spout with smooth interior and low water volume (reduces bacterial development).

Side temperature control with adjustable maximum temperature and long lever.

Drop height 170mm for semi-recessed washbasins. Suitable for people with reduced mobility. 30-year warranty.