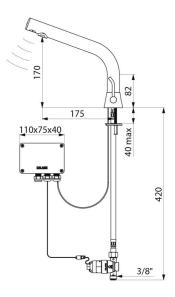

#### BLACK BINOPTIC MIX electronic mixer - Ref. 488MCHB

Deck-mounted matte black electronic basin mixer: Independent IP65 electronic control unit. 123 6V Lithium batteries. Flow rate pre-set at 3 lpm at 3 bar, can be adjusted from 1.4 - 6 lpm. Scale-resistant flow straightener. Adjustable duty flush (pre-set flush 60 seconds every 24 hours after last use).

Active, infrared presence detection, sensor at the end of the spout optimises detection.

Chrome-plated brass body. Matte black chrome finish.

PEX flexibles with filters and solenoid valves M%".

Fixing reinforced by 2 stainless steel rods. Anti-blocking security.

Spout with smooth interior and low water volume (reduces bacterial development).

Side temperature control with adjustable maximum temperature and long lever.

Drop height 170mm for semi-recessed washbasins. Suitable for people with reduced mobility. 30-year warranty.

## **TECHNICAL CHARACTERISTICS**

BLACK BINOPTIC MIX electronic mixer - Ref. 488MCHB

| DEACK DINOF TIC MIX Electronic mixer - Ker, Houviering |                    |
|--------------------------------------------------------|--------------------|
| Supply                                                 | 6V batteries       |
| Connector                                              | M3/8"              |
| Technology                                             | Electronic         |
| Drop height                                            | 170mm              |
| Spout length                                           | 175mm              |
| Flow rate                                              | 3 lpm              |
| Finish                                                 | Matte black chrome |
| Norms                                                  | ACS                |
| Warranty                                               |                    |