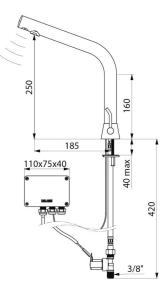

Side temperature control with adjustable maximum temperature limiter and long lever.

Drop height 250mm for countertop washbasins. Suitable for people with reduced mobility.

30-year warranty.

#### BLACK BINOPTIC MIX electronic mixer - Ref. 398MCHB

| Supply       | Mains supply 230/12V |
|--------------|----------------------|
| Connector    | M3/8"                |
| Technology   | Electronic           |
| Drop height  | 250mm                |
| Spout length | 185mm                |
| Flow rate    | 3 lpm                |
| Finish       | Matte black chrome   |
| Norms        | acs 🗈 CE             |
| Warranty     |                      |