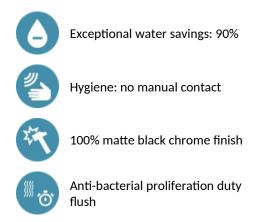

## ADVANTAGES

#### BLACK BINOPTIC MIX electronic mixer - Ref. 378MCHB

Deck-mounted matte black electronic basin mixer:

Independent IP65 electronic control unit. 230/12V mains supply with transformer. Flow rate pre-set at 3 lpm at 3 bar, can be adjusted from 1.4 to 6 lpm. Scale-resistant flow straightener. Adjustable duty flush (pre-set flush ~60 seconds every 24 hours after last use). Active infrared presence detection, sensor at the end of the spout optimises detection. Chrome-plated brass body. Matte black chrome finish. PEX flexibles with filters and solenoid valves M3/8". Fixing reinforced by 2 stainless steel rods. Anti-blocking safety. Spout with smooth interior and low volume of water (reduces niches where bacteria can develop). Side temperature control with standard lever and adjustable maximum temperature limiter. Suitable for people with reduced mobility. 30-year warranty.