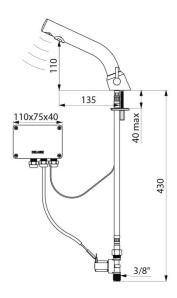

#### BLACK BINOPTIC MIX electronic mixer - Ref. 378MCHB

| Supply       | Mains supply 230/12V |
|--------------|----------------------|
| Connector    | M3/8"                |
| Technology   | Electronic           |
| Drop height  | 110mm                |
| Spout length | 135mm                |
| Flow rate    | 3 lpm                |
| Finish       | Matte black chrome   |
| Norms        | ACS 🖹 CE             |
| Warranty     | 30 B                 |