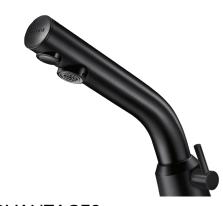

#### BLACK BINOPTIC MIX electronic mixer - Ref. 378MCHB

Deck-mounted matte black electronic basin mixer:

Independent IP65 electronic control unit. 230/12V mains supply with transformer. Flow rate pre-set at 3 lpm at 3 bar, can be adjusted from 1.4 to 6 lpm. Scale-resistant flow straightener. Adjustable duty flush (pre-set flush ~60 seconds every 24 hours after last use). Active infrared presence detection, sensor at the end of the spout optimises detection. Chrome-plated brass body. Matte black chrome finish. PEX flexibles with filters and solenoid valves M3/8". Fixing reinforced by 2 stainless steel rods. Anti-blocking safety. Spout with smooth interior and low volume of water (reduces niches where bacteria can develop). Side temperature control with standard lever and adjustable maximum temperature limiter. Suitable for people with reduced mobility. 30-year warranty.