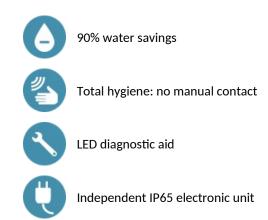

### ADVANTAGES

#### BLACK BINOPTIC electronic tap - Ref. 379ENCB

Recessed electronic basin tap: Independent IP65 electronic control unit. 230/12V mains supply with transformer. Flow rate pre-set at 3 lpm at 3 bar, can be adjusted from 1.4 to 6 lpm. Scale-resistant flow straightener. Adjustable duty flush (pre-set flush ~60 seconds every 24 hours after last use). Active, infrared presence detection, sensor at the end of the spout optimises detection. Filter and solenoid valve M3/8". Chrome-plated brass body. Matte black chrome finish. Recessed installation. Anti-blocking safety.