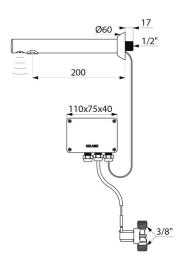

#### BLACK BINOPTIC electronic tap - Ref. 379ENCB

Recessed electronic basin tap: Independent IP65 electronic control unit. 230/12V mains supply with transformer. Flow rate pre-set at 3 lpm at 3 bar, can be adjusted from 1.4 to 6 lpm. Scale-resistant flow straightener. Adjustable duty flush (pre-set flush ~60 seconds every 24 hours after last use). Active, infrared presence detection, sensor at the end of the spout optimises detection. Filter and solenoid valve M3/8". Chrome-plated brass body. Matte black chrome finish. Recessed installation. Anti-blocking safety.

# **TECHNICAL CHARACTERISTICS**

| BLACK BINOPTIC electronic tap | - | Ref. 379ENCB |
|-------------------------------|---|--------------|
|-------------------------------|---|--------------|

| Supply       | Mains supply 230/12V |
|--------------|----------------------|
| Connector    | M3/8"                |
| Technology   | Electronic           |
| Spout length | 200mm                |
| Flow rate    | 3 lpm                |
| Finish       | Matte black chrome   |
| Norms        | ACS M CE 🖉 JWRAS     |
| Warranty     | 30 B                 |