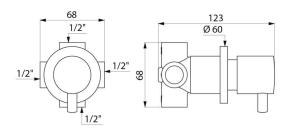

## TECHNICAL CHARACTERISTICS

Recessed diverter valve - Ref. 260020

| Supply   | 1/2"                |
|----------|---------------------|
| Depth    | 123mm               |
| Finish   | Chrome-plated brass |
| Warranty | 30g<br>WARRANTY     |