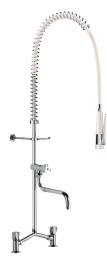

## Twin hole pre-rinse set with mixer and telescopic spout

Ref. G6832

With bib tap and telescopic spout

2024 UK public price excluding VAT: £877.88

Twin hole pre-rinse set with mixer and telescopic spout - Ref. G6832

Complete pre-rinse set with bib tap suitable for intensive use in professional kitchens.

Deck-mounted twin hole mixer with adjustable centres from 100 - 240mm with:

- valve heads with control knobs.
- offset inlet connections with M1/2" tails.

Bib tap with telescopic, swivelling spout L. 200 - 290mm:

- 20 lpm flow rate at the outlet.
- valve head with control knob.

White hand spray with adjustable jet and 10 lpm flow rate at the outlet (ref. 433003)

Scale-resistant hand spray and shock-resistant tip.

Reinforced, food-grade, white flexible hose L. 0.95m.

3/4" brass column.

Adjustable wall bracket.

Stainless steel spring guide.

30-year warranty.

These pre-rinse sets can be installed close to the splashback.