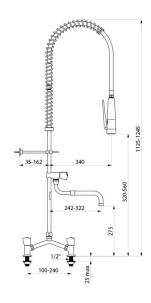

## **TECHNICAL CHARACTERISTICS**

Twin hole pre-rinse set with mixer and telescopic spout - Ref. G6832

| Connector         | M1/2"                                     |
|-------------------|-------------------------------------------|
| Height            | 1125 - 1245mm                             |
| Drop height       | 320 - 560mm                               |
| Flow rate         | 20 lpm bib tap; 10 lpm via the hand spray |
| Width to the wall | 35 - 162mm                                |
| Finish            | Chrome-plated brass                       |
| Warranty          | 30 g                                      |