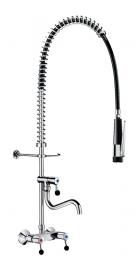

## Wall-mounted pre-rinse mixer set with swivelling tubular spout

Ref. 5834

With bib tap and swivelling tubular spout

2024 UK public price excluding VAT: £889.75

Wall-mounted pre-rinse mixer set with swivelling tubular spout - Ref. 5834

Complete pre-rinse set with bib tap suitable for intensive use in professional kitchens.

F3/4" wall-mounted mixer with adjustable centres with:

- valve heads with reinforced mechanisms and ergonomic controls.
- offset inlet connections, M1/2" M3/4".
- non-return valves integrated in the mixer.

Bib tap with swivelling tubular spout L. 200mm.

- 25 lpm full flow rate achieved within the first 1/4-turn.
- valve head with reinforced mechanism and ergonomic control.

Black handset with adjustable jet and 10 lpm flow rate at the outlet (ref. 433009).

Scale-resistant handset with shock-resistant tip.

Black, reinforced food-grade flexible hose L. 0.95m.

3/4" brass column.

Adjustable wall bracket.

Stainless steel spring guide.

30-year warranty.