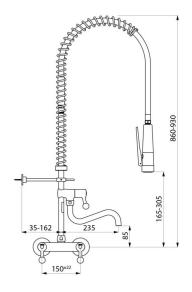

## **TECHNICAL CHARACTERISTICS**

Wall-mounted pre-rinse mixer set with swivelling tubular spout - Ref. 5834

| Connector         | M1/2"                                     |
|-------------------|-------------------------------------------|
| Height            | 860 - 930mm                               |
| Drop height       | 165 - 305mm                               |
| Flow rate         | Bib tap 25 lpm; 10 lpm via the hand spray |
| Width to the wall | 35 - 162mm                                |
| Finish            | Chr                                       |
| Warranty          | 30 g                                      |