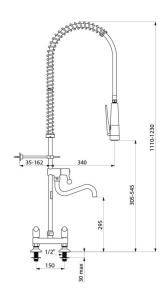

## **TECHNICAL CHARACTERISTICS**

Twin hole pre-rinse mixer set with swivelling tubular spout - Ref. 5833

| Supply            | 1/2"                                      |
|-------------------|-------------------------------------------|
| Height            | 1110 - 1230mm                             |
| Drop height       | 305 - 545mm                               |
| Flow rate         | Bib tap 25 lpm; 10 lpm via the hand spray |
| Width to the wall | 35 - 162mm                                |
| Finish            | Chrome-plated brass                       |
| Warranty          | 30 g                                      |