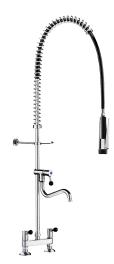

## Twin hole pre-rinse mixer set with swivelling tubular spout

Ref. 5833

With bib tap and swivelling tubular spout

2024 UK public price excluding VAT: £1,022.84

Twin hole pre-rinse mixer set with swivelling tubular spout - Ref. 5833

Complete pre-rinse set with bib tap suitable for intensive use in professional kitchens.

Deck-mounted twin hole mixer with 150mm centres with:

- valve heads with reinforced mechanisms and ergonomic controls.
- offset inlet connections with M1/2" tails.

Bib tap with swivelling tubular spout L. 200mm.

- 25 lpm full flow rate achieved within 1/4-turn.
- valve head with reinforced mechanism and ergonomic control.

Black handset with adjustable jet and 10 lpm flow rate at the outlet (ref. 433009).

Scale-resistant handset with shock-resistant tip.

Black, reinforced food-grade flexible hose L. 0.95m.

3/4" brass column.

Stainless steel spring guide.

30-year warranty.

These pre-rinse sets can be installed close to the splashback.