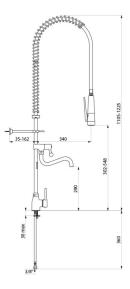

#### Single hole pre-rinse set with mixer - Ref. 5825

| Supply            | F3/8"                                        |
|-------------------|----------------------------------------------|
| Height            | 1105 - 1225mm                                |
| Drop height       | 302 - 548mm                                  |
| Flow rate         | bib tap 16 lpm; 10 lpm via the hand<br>spray |
| Width to the wall | 35 - 162mm                                   |
| Finish            | Chrome-plated brass                          |
| Warranty          | 30 K                                         |