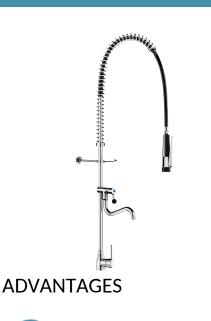

#### Single hole pre-rinse set with mixer - Ref. 5825

Complete pre-rinse set with bib tap. Deck-mounted, single hole mixer with slimline control lever. Suitable for intensive use in professional kitchens. Supplied with F3/8" flexible connectors and non-return valves. Bib tap with swivelling tubular spout L. 200mm. - full flow rate 16 lpm within a 90° turn. - valve head with reinforced mechanism and ergonomic control. Black hand spray with adjustable jet and 10 lpm flow rate at the outlet (ref. 433009). Scale-resistant hand spray with shock-resistant tip. Black, reinforced, food-grade flexible hose L. 0.95m. ¾" brass column. Adjustable wall bracket. Stainless steel spring guide. 30-year warranty.

Anti-torsion rotating nut and PVC sheath

Comfort: ergonomic control, swivelling spout

Rapid-fill: full flow rate within the first 90°

Hygiene: PVC flexible, scale-resistant spray