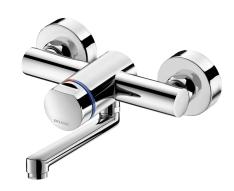

## **DESCRIPTION**

TEMPOMIX 3 time flow mixer - Ref. 794350

Wall-mounted single control time flow basin mixer:

Soft-touch operation.

Temperature control and operation via the push-button.

Time flow pre-set at ~7 seconds.

Flow rate pre-set at 3 lpm at 3 bar, can be adjusted from 1.4 - 6 lpm.

Scale-resistant flow straightener.

Chrome-plated metal body M½".

Swivelling spout L. 150mm.

Filters and non-return valves.

Adjustable maximum temperature limiter.

M½" offset connectors for centres from 130 - 170mm.

Suitable for people with reduced mobility.

30-year warranty.