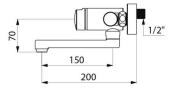

## TECHNICAL CHARACTERISTICS

TEMPOMIX 3 time flow mixer - Ref. 794350

| Connector    | M1/2"            |
|--------------|------------------|
| Technology   | Time flow        |
| Length       | 200mm            |
| Width        | 150mm            |
| Spout length | 150mm            |
| Flow rate    | 3 lpm            |
| Norms        | ACS 🐧 🔘 WRAS 🥨 🖫 |
| Warranty     | 30 g             |
|              |                  |