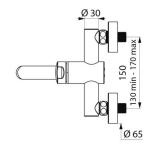

M½" offset connectors for centres from 130 - 170mm.

Suitable for people with reduced mobility.

30-year warranty.

## TECHNICAL CHARACTERISTICS

TEMPOMIX 3 time flow mixer - Ref. 794350

| Connector    | M1/2"            |
|--------------|------------------|
| Technology   | Time flow        |
| Length       | 200mm            |
| Width        | 150mm            |
| Spout length | 150mm            |
| Flow rate    | 3 lpm            |
| Norms        | ACS 🐧 🔘 WRAS 🥨 🖫 |
| Warranty     | 30 g             |
|              |                  |